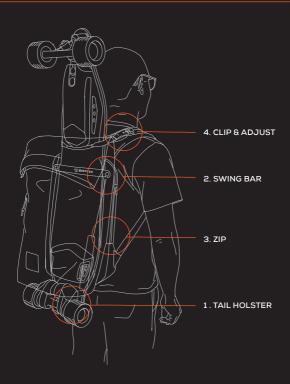

#### 1. TAIL HOLSTER

Unzip the back panel from the bag and swing it open. Deploy the tail holster and slide the board's tail into place.

#### 2. SWING BAR

To secure the board, close the swing bar over the board and push the bar under the locking pin.

#### 3. ZIP

Close the bag over your board and zip it into the back panel.

## 4. Clip & Adjust

Clip the magnetic buckle together. Put the bag on and pull the load strap until the board is secure against your back.