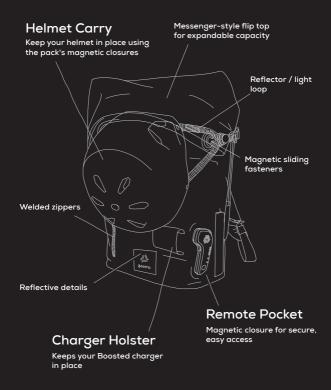

## REMOTE POCKET

The magnetic-latch pocket makes it easy to stash and retrieve your remote.

# **CHARGER HOLSTER**

A spot for your charger means you can top-up, on-the-go.

#### **HELMET CARRY**

Keeps your helmet securely in place.